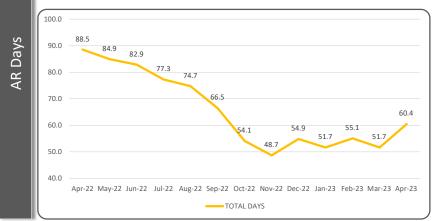

#### Southern Humboldt Community Healthcare District

|                                | April 22  | May 22    | June 22   | July 22   | Aug 22    | Sept 22   | Oct 22  | Nov 22  | Dec 22    | Jan 23    | Febr 23   | March 23  | Current 12<br>Month AVG | Year to Date-<br>Current Year |
|--------------------------------|-----------|-----------|-----------|-----------|-----------|-----------|---------|---------|-----------|-----------|-----------|-----------|-------------------------|-------------------------------|
| In Patient Statistics          |           |           |           |           |           |           |         |         |           |           |           |           |                         |                               |
| Total Acute Patient Days       | 5         | 3         | 7         | 6         | 6         | 10        | 8       | 22      | 8         | 14        | 13        | 9         | 9                       | 96                            |
| Total Swing Patient Days       | 98        | 54        | 3         | 3         | 26        | 37        | 51      | 91      | 95        | 95        | 95        | 80        | 61                      | 573                           |
| Total SNF Patient Days         | 228       | 221       | 215       | 248       | 248       | 214       | 241     | 240     | 235       | 197       | 223       | 217       | 227                     | 2,063                         |
| Total Patient Days             | 331       | 278       | 225       | 257       | 280       | 261       | 300     | 353     | 338       | 306       | 331       | 306       | 297                     | 2,732                         |
| Total Acute Discharges         | 3         | 1         | 3         | 1         | 2         | 3         | 2       | 8       | 3         | 4         | 4         | 4         | 3                       | 31                            |
| Total Swing Discharges         | 5         | 3         | 2         | 1         | 2         | 3         | 2       | 4       | 5         | 3         | 2         | 5         | 3                       | 27                            |
| Total SNF Discharges           | 0         | 2         | 2         | 4         | 0         | 1         | 0       | 4       | 2         | 2         | 2         | 2         | 1                       | 11                            |
| Total SNP Discharges           | 8         | 6         | 5         | 4         | 3         | 7         | 5       | 12      | 10        | 2         | 6         | 11        | 7                       | 69                            |
|                                | 0         | 0         | 5         | 0         | 3         | /         | 5       | 12      | 10        | 9         | 0         |           |                         | 09                            |
| Acute Length of Stay           | 1.67      | 3.00      | 2.33      | 6.00      | 3.00      | 3.33      | 4.00    | 2.75    | 2.67      | 3.50      | 3.25      | 2.25      | 3                       | 31                            |
| ER Admits                      | 3         | 2         | 3         | 1         | 2         | 3         | 2       | 8       | 5         | 6         | 4         | 4         | 4                       | 35                            |
| I/P Lab Visits                 | 17        | 22        | 23        | 41        | 61        | 15        | 20      | 27      | 27        | 34        | 17        | 33        | 28                      | 275                           |
| I/P Radiology Visits           | 6         | 10        | 3         | 3         | 5         | 5         | 3       | 6       | 2         | 6         | 0         | 4         | 4                       | 34                            |
| I/P CTs                        |           | -         | -         | -         | -         | -         | -       | -       |           | -         | -         | 3         | 3                       |                               |
| I/P EKG's                      | 0         | 0         | 0         | 0         | 0         | 3         | 0       | 0       | 1         | 1         | 1         | 0         | 1                       | 6                             |
| Out Patient Statistics         |           |           |           |           |           |           |         |         |           |           |           |           |                         |                               |
| ER Visits                      | 219       | 248       | 270       | 278       | 287       | 259       | 226     | 271     | 277       | 239       | 219       | 211       | 250                     | 2,267                         |
| Clinic Visits                  | 452       | 500       | 479       | 466       | 581       | 415       | 467     | 463     | 468       | 407       | 363       | 467       | 461                     | 4,097                         |
| SLS Visits                     | 0         | 0         |           |           |           | 0         | 0       | 0       | 0         | 0         | 0         | 0         | 0                       | 0                             |
| Outpatient Medical             | 1049      | 1453      | 1853      | 1859      | 2005      | 1184      | 839     | 905     | 701       | 712       | 437       | 1578      | 1,215                   | 10,220                        |
| Laboratory Visits              | 574       | 681       | 702       | 753       | 1351      | 507       | 401     | 481     | 437       | 424       | 351       | 518       | 598                     | 5,223                         |
| Radiology                      | 161       | 154       | 193       | 162       | 160       | 173       | 171     | 166     | 147       | 164       | 129       | 199       | 165                     | 1,471                         |
| Mammography                    | 13        | 28        | .00       | 18        | 30        | 18        | 19      | 9       | 28        | 46        | 52        | 38        | 26                      | 258                           |
| CT Scans                       | 72        | 80        | 88        | 63        | 80        | 77        | 60      | 90      | 57        | 76        | 69        | 84        | 75                      | 656                           |
| Ultra Sonography               |           | 00        | 00        | 00        | 00        |           | 8       | 30      | 75        | 25        | 58        | 86        | 47                      | 282                           |
| EKG's                          | 34        | 59        | 64        | 28        | 47        | 62        | 40      | 77      | 56        | 57        | 41        | 52        | 50                      | 460                           |
| Total O/P Visits               | 2,574     | 3,203     | 3,658     | 3,627     | 4,541     | 2,695     | 2,231   | 2,492   | 2,246     | 2,150     | 1,719     | 3,233     |                         | 24,934                        |
| Retail Pharmacy Rxs Sold       | 2,983     | 3,237     | 3,279     | 3,512     | 3,693     | 3,472     | 3,468   | 3,314   | 3,404     | 3,859     | 3,124     | 2,924     | 3,362                   | 27,846                        |
| 2                              | ,         |           |           |           | .,        |           |         | .,      |           |           |           |           |                         |                               |
| Salary Statistics              |           |           |           |           |           |           |         |         |           |           |           |           |                         |                               |
| Productive FTE's               | 79.7      | 81.1      | 81.2      | 81.2      | 80.2      | 87.4      | 90.7    | 98.4    | 87.5      | 92.3      | 94.8      | 98.0      | 86.0                    |                               |
| Paid FTE's                     | 87.8      | 88.2      | 92.0      | 91.8      | 94.5      | 97.3      | 101.6   | 101.3   | 101.3     | 105.2     | 108.4     | 110.9     | 96.4                    |                               |
| Salaries & Ben as % of Net Rev | 70.03%    | 71.65%    | 48.15%    | 2867.64%  | 56.79%    | 56.72%    | 82.33%  | 55.64%  | 69.71%    | 76.36%    | 60.63%    | 63.57%    |                         |                               |
| Benefits as % of Salaries      | 43.42%    | 47.12%    | -24.13%   | 11.55%    | 23.93%    | 19.68%    | 32.98%  | 38.32%  | 23.86%    | 31.70%    | 33.14%    | 24.58%    |                         |                               |
| Revenue Statistics             |           |           |           |           |           |           |         |         |           |           |           |           |                         |                               |
| Gross A/R > 120 Days           | 2,181,976 | 1,997,956 | 1,799,059 | 1,676,234 | 1,718,059 | 1,160,605 | 794,385 | 751,731 | 532,080   | 752,580   | 787,397   | 915,239   | 1,465,723               |                               |
| A/R>120 Days as % of Total AR  | 41.8%     | 41.8%     | 41.8%     | 43.8%     | 43.8%     | 39.3%     | 26.8%   | 26.8%   | 23.9%     | 23.9%     | 23.9%     | 23.9%     | 36.4%                   |                               |
| Gross Days in A/R              | 88.5      | 84.9      | 82.9      | 83.4      | 77.0      | 72.0      | 60.0    | 55.0    | 54.9      | 51.7      | 54.0      | 55.2      | 73.6                    |                               |
| Net Days in A/R                | 80.0      | 78.6      | 75.0      | 77.3      | 71.0      | 67.0      | 54.0    | 49.0    | 49.0      | 47.2      | 48.0      | 51.7      | 67.3                    |                               |
| A/R Cash Collections           | 1,024,101 | 1,137,769 | 1,227,309 | 801,517   | 1,182,187 | 815,275   | 767,658 | 937,047 | 1,319,235 | 1,319,235 | 1,260,563 | 1,600,484 | 1,013,478               |                               |
| Collections as % of Net Rev    | 62.9%     | 91.6%     | 95.1%     | 54.9%     | 2860.8%   | 55.6%     | 51.6%   | 82.0%   | 79.2%     | 71.6%     | 93.7%     | 91.3%     | 302.8%                  |                               |
| Accounts Payable Days          | 7.2       | 7.8       | 3.9       | 2.1       | 1.1       | 0.8       | 2.2     | 2.2     | 2.2       | 2.2       | 2.2       | 2.2       | 3.7                     |                               |
| Cash Collections per Cal Day   | 33,036    | 36,702    | 39,591    | 25,855    | 38,135    | 26,299    | 24,763  | 30,227  | 42,556    | 42,556    | 40,663    | 51,629    | 32,693                  | 347,603                       |
| Cash Disburs. per Cal Day      | 46,099    | 53,257    | 53,859    | 58,544    | 50,307    | 50,270    | 54,701  | 55,648  | 64,461    | 58,461    | 77,266    | 54,233    | 54,539                  | 925,998                       |
| DATA Entry/Details/Calcs       |           |           |           |           |           |           |         |         |           |           |           |           |                         |                               |
| Calendar Days                  | 30        | 31        | 30        | 31        | 31        | 30        | 31      | 30      | 31        | 31        | 28        | 31        |                         |                               |
| Salendar Days                  | 30        | 31        | 30        | 31        | 31        | 30        | 31      | 30      | 31        | 31        | 20        | 31        | I                       | I I                           |