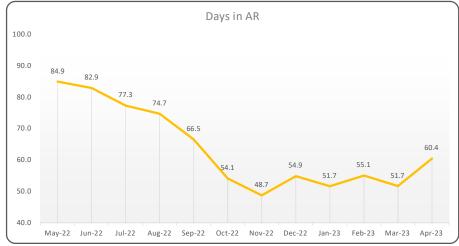

#### Southern Humboldt Community Healthcare District

|                                | April 22  | May 22    | June 22   | July 22   | Aug 22    | Sept 22   | Oct 22  | Nov 22  | Dec 22    | Jan 23    | Febr 23   | March 23  | Current 12<br>Month AVG | Year to Date-<br>Current Year |
|--------------------------------|-----------|-----------|-----------|-----------|-----------|-----------|---------|---------|-----------|-----------|-----------|-----------|-------------------------|-------------------------------|
| In Patient Statistics          |           |           |           |           |           |           |         |         |           |           |           |           |                         |                               |
| Total Acute Patient Days       | 5         | 3         | 7         | 6         | 6         | 10        | 8       | 22      | 8         | 14        | 13        | 9         | 9                       | 96                            |
| Total Swing Patient Days       | 98        | 54        | 3         | 3         | 26        | 37        | 51      | 91      | 95        | 95        | 95        | 80        | 61                      | 573                           |
| Total SNF Patient Days         | 228       | 221       | 215       | 248       | 248       | 214       | 241     | 240     | 235       | 197       | 223       | 217       | 227                     | 2,063                         |
| Total Patient Days             | 331       | 278       | 225       | 257       | 280       | 261       | 300     | 353     | 338       | 306       | 331       | 306       | 297                     | 2,732                         |
| Total Acute Discharges         | 3         | 1         | 3         | 1         | 2         | 3         | 2       | 8       | 3         | 4         | 4         | 4         | 3                       | 31                            |
| Total Swing Discharges         | 5         | 3         | 2         | 1         | 2         | 3         | 2       | 4       | 5         | 3         | 2         | 5         | 3                       | 27                            |
| Total SNF Discharges           | 0         | 2         | 2         | 4         | 0         | 1         | 0       | 4       | 2         | 2         | 2         | 2         | 1                       | 11                            |
| Total SNP Discharges           | 8         | 6         | 5         | 4         | 3         | 7         | 5       | 12      | 10        | 2         | 6         | 11        | 7                       | 69                            |
|                                | 0         | 0         | 5         | 0         | 3         | /         | 5       | 12      | 10        | 9         | 0         |           |                         | 09                            |
| Acute Length of Stay           | 1.67      | 3.00      | 2.33      | 6.00      | 3.00      | 3.33      | 4.00    | 2.75    | 2.67      | 3.50      | 3.25      | 2.25      | 3                       | 31                            |
| ER Admits                      | 3         | 2         | 3         | 1         | 2         | 3         | 2       | 8       | 5         | 6         | 4         | 4         | 4                       | 35                            |
| I/P Lab Visits                 | 17        | 22        | 23        | 41        | 61        | 15        | 20      | 27      | 27        | 34        | 17        | 33        | 28                      | 275                           |
| I/P Radiology Visits           | 6         | 10        | 3         | 3         | 5         | 5         | 3       | 6       | 2         | 6         | 0         | 4         | 4                       | 34                            |
| I/P CTs                        |           | -         | -         | -         | -         | -         | -       | -       |           | -         | -         | 3         | 3                       |                               |
| I/P EKG's                      | 0         | 0         | 0         | 0         | 0         | 3         | 0       | 0       | 1         | 1         | 1         | 0         | 1                       | 6                             |
| Out Patient Statistics         |           |           |           |           |           |           |         |         |           |           |           |           |                         |                               |
| ER Visits                      | 219       | 248       | 270       | 278       | 287       | 259       | 226     | 271     | 277       | 239       | 219       | 211       | 250                     | 2,267                         |
| Clinic Visits                  | 452       | 500       | 479       | 466       | 581       | 415       | 467     | 463     | 468       | 407       | 363       | 467       | 461                     | 4,097                         |
| SLS Visits                     | 0         | 0         |           |           |           | 0         | 0       | 0       | 0         | 0         | 0         | 0         | 0                       | 0                             |
| Outpatient Medical             | 1049      | 1453      | 1853      | 1859      | 2005      | 1184      | 839     | 905     | 701       | 712       | 437       | 1578      | 1,215                   | 10,220                        |
| Laboratory Visits              | 574       | 681       | 702       | 753       | 1351      | 507       | 401     | 481     | 437       | 424       | 351       | 518       | 598                     | 5,223                         |
| Radiology                      | 161       | 154       | 193       | 162       | 160       | 173       | 171     | 166     | 147       | 164       | 129       | 199       | 165                     | 1,471                         |
| Mammography                    | 13        | 28        | .00       | 18        | 30        | 18        | 19      | 9       | 28        | 46        | 52        | 38        | 26                      | 258                           |
| CT Scans                       | 72        | 80        | 88        | 63        | 80        | 77        | 60      | 90      | 57        | 76        | 69        | 84        | 75                      | 656                           |
| Ultra Sonography               |           | 00        | 00        | 00        | 00        |           | 8       | 30      | 75        | 25        | 58        | 86        | 47                      | 282                           |
| EKG's                          | 34        | 59        | 64        | 28        | 47        | 62        | 40      | 77      | 56        | 57        | 41        | 52        | 50                      | 460                           |
| Total O/P Visits               | 2,574     | 3,203     | 3,658     | 3,627     | 4,541     | 2,695     | 2,231   | 2,492   | 2,246     | 2,150     | 1,719     | 3,233     |                         | 24,934                        |
| Retail Pharmacy Rxs Sold       | 2,983     | 3,237     | 3,279     | 3,512     | 3,693     | 3,472     | 3,468   | 3,314   | 3,404     | 3,859     | 3,124     | 2,924     | 3,362                   | 27,846                        |
| 2                              | ,         |           |           |           | .,        |           |         | .,      |           |           |           |           |                         |                               |
| Salary Statistics              |           |           |           |           |           |           |         |         |           |           |           |           |                         |                               |
| Productive FTE's               | 79.7      | 81.1      | 81.2      | 81.2      | 80.2      | 87.4      | 90.7    | 98.4    | 87.5      | 92.3      | 94.8      | 98.0      | 86.0                    |                               |
| Paid FTE's                     | 87.8      | 88.2      | 92.0      | 91.8      | 94.5      | 97.3      | 101.6   | 101.3   | 101.3     | 105.2     | 108.4     | 110.9     | 96.4                    |                               |
| Salaries & Ben as % of Net Rev | 70.03%    | 71.65%    | 48.15%    | 2867.64%  | 56.79%    | 56.72%    | 82.33%  | 55.64%  | 69.71%    | 76.36%    | 60.63%    | 63.57%    |                         |                               |
| Benefits as % of Salaries      | 43.42%    | 47.12%    | -24.13%   | 11.55%    | 23.93%    | 19.68%    | 32.98%  | 38.32%  | 23.86%    | 31.70%    | 33.14%    | 24.58%    |                         |                               |
| Revenue Statistics             |           |           |           |           |           |           |         |         |           |           |           |           |                         |                               |
| Gross A/R > 120 Days           | 2,181,976 | 1,997,956 | 1,799,059 | 1,676,234 | 1,718,059 | 1,160,605 | 794,385 | 751,731 | 532,080   | 752,580   | 787,397   | 915,239   | 1,465,723               |                               |
| A/R>120 Days as % of Total AR  | 41.8%     | 41.8%     | 41.8%     | 43.8%     | 43.8%     | 39.3%     | 26.8%   | 26.8%   | 23.9%     | 23.9%     | 23.9%     | 23.9%     | 36.4%                   |                               |
| Gross Days in A/R              | 88.5      | 84.9      | 82.9      | 83.4      | 77.0      | 72.0      | 60.0    | 55.0    | 54.9      | 51.7      | 54.0      | 55.2      | 73.6                    |                               |
| Net Days in A/R                | 80.0      | 78.6      | 75.0      | 77.3      | 71.0      | 67.0      | 54.0    | 49.0    | 49.0      | 47.2      | 48.0      | 51.7      | 67.3                    |                               |
| A/R Cash Collections           | 1,024,101 | 1,137,769 | 1,227,309 | 801,517   | 1,182,187 | 815,275   | 767,658 | 937,047 | 1,319,235 | 1,319,235 | 1,260,563 | 1,600,484 | 1,013,478               |                               |
| Collections as % of Net Rev    | 62.9%     | 91.6%     | 95.1%     | 54.9%     | 2860.8%   | 55.6%     | 51.6%   | 82.0%   | 79.2%     | 71.6%     | 93.7%     | 91.3%     | 302.8%                  |                               |
| Accounts Payable Days          | 7.2       | 7.8       | 3.9       | 2.1       | 1.1       | 0.8       | 2.2     | 2.2     | 2.2       | 2.2       | 2.2       | 2.2       | 3.7                     |                               |
| Cash Collections per Cal Day   | 33,036    | 36,702    | 39,591    | 25,855    | 38,135    | 26,299    | 24,763  | 30,227  | 42,556    | 42,556    | 40,663    | 51,629    | 32,693                  | 347,603                       |
| Cash Disburs. per Cal Day      | 46,099    | 53,257    | 53,859    | 58,544    | 50,307    | 50,270    | 54,701  | 55,648  | 64,461    | 58,461    | 77,266    | 54,233    | 54,539                  | 925,998                       |
| DATA Entry/Details/Calcs       |           |           |           |           |           |           |         |         |           |           |           |           |                         |                               |
| Calendar Days                  | 30        | 31        | 30        | 31        | 31        | 30        | 31      | 30      | 31        | 31        | 28        | 31        |                         |                               |
| Salendar Days                  | 30        | 31        | 30        | 31        | 31        | 30        | 31      | 30      | 31        | 31        | 20        | 31        | I                       | I I                           |