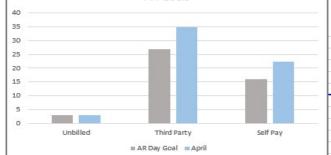

#### Southern Humboldt Community Healthcare District

|                                | April 22  | May 22    | June 22   | July 22   | Aug 22    | Sept 22   | Oct 22  | Nov 22  | Dec 22    | Jan 23    | Febr 23   | March 23  | Current 12<br>Month AVG | Year to Date-<br>Current Year |
|--------------------------------|-----------|-----------|-----------|-----------|-----------|-----------|---------|---------|-----------|-----------|-----------|-----------|-------------------------|-------------------------------|
| In Patient Statistics          |           |           |           |           |           |           |         |         |           |           |           |           |                         |                               |
| Total Acute Patient Days       | 5         | 3         | 7         | 6         | 6         | 10        | 8       | 22      | 8         | 14        | 13        | 9         | 9                       | 96                            |
| Total Swing Patient Days       | 98        | 54        | 3         | 3         | 26        | 37        | 51      | 91      | 95        | 95        | 95        | 80        | 61                      | 573                           |
| Total SNF Patient Days         | 228       | 221       | 215       | 248       | 248       | 214       | 241     | 240     | 235       | 197       | 223       | 217       | 227                     | 2,063                         |
| Total Patient Days             | 331       | 278       | 225       | 257       | 280       | 261       | 300     | 353     | 338       | 306       | 331       | 306       | 297                     | 2,732                         |
| Total Acute Discharges         | 3         | 1         | 3         | 1         | 2         | 3         | 2       | 8       | 3         | 4         | 4         | 4         | 3                       | 31                            |
| Total Swing Discharges         | 5         | 3         | 2         | 1         | 2         | 3         | 2       | 4       | 5         | 3         | 2         | 5         | 3                       | 27                            |
| Total SNF Discharges           | 0         | 2         | 2         | 4         | 0         | 1         | 0       | 4       | 2         | 2         | 2         | 2         | 1                       | 11                            |
| Total SNP Discharges           | 8         | 6         | 5         | 4         | 3         | 7         | 5       | 12      | 10        | 2         | 6         | 11        | 7                       | 69                            |
|                                | 0         | 0         | 5         | 0         | 3         | /         | 5       | 12      | 10        | 9         | 0         |           |                         | 09                            |
| Acute Length of Stay           | 1.67      | 3.00      | 2.33      | 6.00      | 3.00      | 3.33      | 4.00    | 2.75    | 2.67      | 3.50      | 3.25      | 2.25      | 3                       | 31                            |
| ER Admits                      | 3         | 2         | 3         | 1         | 2         | 3         | 2       | 8       | 5         | 6         | 4         | 4         | 4                       | 35                            |
| I/P Lab Visits                 | 17        | 22        | 23        | 41        | 61        | 15        | 20      | 27      | 27        | 34        | 17        | 33        | 28                      | 275                           |
| I/P Radiology Visits           | 6         | 10        | 3         | 3         | 5         | 5         | 3       | 6       | 2         | 6         | 0         | 4         | 4                       | 34                            |
| I/P CTs                        |           | -         | -         | -         | -         | -         | -       | -       |           | -         | -         | 3         | 3                       |                               |
| I/P EKG's                      | 0         | 0         | 0         | 0         | 0         | 3         | 0       | 0       | 1         | 1         | 1         | 0         | 1                       | 6                             |
| Out Patient Statistics         |           |           |           |           |           |           |         |         |           |           |           |           |                         |                               |
| ER Visits                      | 219       | 248       | 270       | 278       | 287       | 259       | 226     | 271     | 277       | 239       | 219       | 211       | 250                     | 2,267                         |
| Clinic Visits                  | 452       | 500       | 479       | 466       | 581       | 415       | 467     | 463     | 468       | 407       | 363       | 467       | 461                     | 4,097                         |
| SLS Visits                     | 0         | 0         |           |           |           | 0         | 0       | 0       | 0         | 0         | 0         | 0         | 0                       | 0                             |
| Outpatient Medical             | 1049      | 1453      | 1853      | 1859      | 2005      | 1184      | 839     | 905     | 701       | 712       | 437       | 1578      | 1,215                   | 10,220                        |
| Laboratory Visits              | 574       | 681       | 702       | 753       | 1351      | 507       | 401     | 481     | 437       | 424       | 351       | 518       | 598                     | 5,223                         |
| Radiology                      | 161       | 154       | 193       | 162       | 160       | 173       | 171     | 166     | 147       | 164       | 129       | 199       | 165                     | 1,471                         |
| Mammography                    | 13        | 28        | .00       | 18        | 30        | 18        | 19      | 9       | 28        | 46        | 52        | 38        | 26                      | 258                           |
| CT Scans                       | 72        | 80        | 88        | 63        | 80        | 77        | 60      | 90      | 57        | 76        | 69        | 84        | 75                      | 656                           |
| Ultra Sonography               |           | 00        | 00        | 00        | 00        |           | 8       | 30      | 75        | 25        | 58        | 86        | 47                      | 282                           |
| EKG's                          | 34        | 59        | 64        | 28        | 47        | 62        | 40      | 77      | 56        | 57        | 41        | 52        | 50                      | 460                           |
| Total O/P Visits               | 2,574     | 3,203     | 3,658     | 3,627     | 4,541     | 2,695     | 2,231   | 2,492   | 2,246     | 2,150     | 1,719     | 3,233     |                         | 24,934                        |
| Retail Pharmacy Rxs Sold       | 2,983     | 3,237     | 3,279     | 3,512     | 3,693     | 3,472     | 3,468   | 3,314   | 3,404     | 3,859     | 3,124     | 2,924     | 3,362                   | 27,846                        |
| 2                              | ,         |           |           |           | .,        |           |         | .,      |           |           |           |           |                         |                               |
| Salary Statistics              |           |           |           |           |           |           |         |         |           |           |           |           |                         |                               |
| Productive FTE's               | 79.7      | 81.1      | 81.2      | 81.2      | 80.2      | 87.4      | 90.7    | 98.4    | 87.5      | 92.3      | 94.8      | 98.0      | 86.0                    |                               |
| Paid FTE's                     | 87.8      | 88.2      | 92.0      | 91.8      | 94.5      | 97.3      | 101.6   | 101.3   | 101.3     | 105.2     | 108.4     | 110.9     | 96.4                    |                               |
| Salaries & Ben as % of Net Rev | 70.03%    | 71.65%    | 48.15%    | 2867.64%  | 56.79%    | 56.72%    | 82.33%  | 55.64%  | 69.71%    | 76.36%    | 60.63%    | 63.57%    |                         |                               |
| Benefits as % of Salaries      | 43.42%    | 47.12%    | -24.13%   | 11.55%    | 23.93%    | 19.68%    | 32.98%  | 38.32%  | 23.86%    | 31.70%    | 33.14%    | 24.58%    |                         |                               |
| Revenue Statistics             |           |           |           |           |           |           |         |         |           |           |           |           |                         |                               |
| Gross A/R > 120 Days           | 2,181,976 | 1,997,956 | 1,799,059 | 1,676,234 | 1,718,059 | 1,160,605 | 794,385 | 751,731 | 532,080   | 752,580   | 787,397   | 915,239   | 1,465,723               |                               |
| A/R>120 Days as % of Total AR  | 41.8%     | 41.8%     | 41.8%     | 43.8%     | 43.8%     | 39.3%     | 26.8%   | 26.8%   | 23.9%     | 23.9%     | 23.9%     | 23.9%     | 36.4%                   |                               |
| Gross Days in A/R              | 88.5      | 84.9      | 82.9      | 83.4      | 77.0      | 72.0      | 60.0    | 55.0    | 54.9      | 51.7      | 54.0      | 55.2      | 73.6                    |                               |
| Net Days in A/R                | 80.0      | 78.6      | 75.0      | 77.3      | 71.0      | 67.0      | 54.0    | 49.0    | 49.0      | 47.2      | 48.0      | 51.7      | 67.3                    |                               |
| A/R Cash Collections           | 1,024,101 | 1,137,769 | 1,227,309 | 801,517   | 1,182,187 | 815,275   | 767,658 | 937,047 | 1,319,235 | 1,319,235 | 1,260,563 | 1,600,484 | 1,013,478               |                               |
| Collections as % of Net Rev    | 62.9%     | 91.6%     | 95.1%     | 54.9%     | 2860.8%   | 55.6%     | 51.6%   | 82.0%   | 79.2%     | 71.6%     | 93.7%     | 91.3%     | 302.8%                  |                               |
| Accounts Payable Days          | 7.2       | 7.8       | 3.9       | 2.1       | 1.1       | 0.8       | 2.2     | 2.2     | 2.2       | 2.2       | 2.2       | 2.2       | 3.7                     |                               |
| Cash Collections per Cal Day   | 33,036    | 36,702    | 39,591    | 25,855    | 38,135    | 26,299    | 24,763  | 30,227  | 42,556    | 42,556    | 40,663    | 51,629    | 32,693                  | 347,603                       |
| Cash Disburs. per Cal Day      | 46,099    | 53,257    | 53,859    | 58,544    | 50,307    | 50,270    | 54,701  | 55,648  | 64,461    | 58,461    | 77,266    | 54,233    | 54,539                  | 925,998                       |
| DATA Entry/Details/Calcs       |           |           |           |           |           |           |         |         |           |           |           |           |                         |                               |
| Calendar Days                  | 30        | 31        | 30        | 31        | 31        | 30        | 31      | 30      | 31        | 31        | 28        | 31        |                         |                               |
| Salendar Days                  | 30        | 31        | 30        | 31        | 31        | 30        | 31      | 30      | 31        | 31        | 20        | 31        | I                       | I I                           |