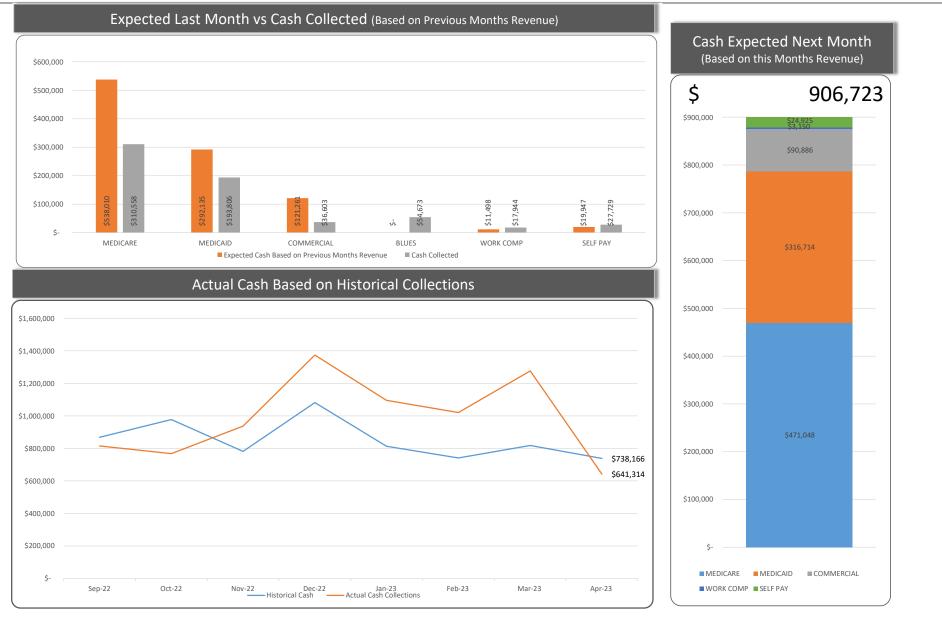

nt     | \$ | 443,517   | \$ | 581,700   | \$ | 646,293   | \$ | 644,797 | \$ | ,         | \$ | 1,308,282 | \$<br>1,248,008 | \$ | 666,773 | \$ | 244,503   | \$ | 601,307  | \$ | 454,994   | \$ | 472,360   | \$ | 553,962 | \$ |                            |
| Total Collection %   |    | 70%       |    | 66%       |    | 65%       |    | 55%     |    | 60%       |    | 38%       | 38%             |    | 58%     |    | 85%       |    | 65%      |    | 69%       |    | 73%       |    | 54%     |    | 61%                        |





# Cash & Adjustment Trending



CONSENT AGENDA PACKET 5/25/2023

 Page 29 of 30
 OutPartnering™ | Management | Consulting | Staffing

 Patient Access | Health Information Management | Patient Financial Services | Information Technology



# **CASH FORECASTING**



CONSENT AGENDA PACKET 5/25/2023



# **ACCOUNTS RECEIVABLE**

| PAYER      | Apr-22 | May-22 | Jun-22 | Jul-22 | Aug-22 | Sep-22 | Oct-22 | Nov-22 | Dec-22 | Jan-23 | Feb-23 | Mar-23 | Apr-23 | 13 Month<br>Average |
|------------|--------|--------|--------|--------|--------|--------|--------|--------|--------|--------|--------|--------|--------|---------------------|
| MEDICARE   | 17.6   | 17.0   | 12.5   | 10.5   | 11.7   | 15.2   | 13.9   | 12.5   | 12.5   | 12.9   | 12.1   | 10.9   | 11.2   | 13.1                |
| MEDICAID   | 19.1   | 15.0   | 18.7   | 19.1   | 18.6   | 18.9   | 16.2   | 13.1   | 19.1   | 15.0   | 16.3   | 15.9   | 22.7   | 17.5                |
| COMMERCIAL | 5.2    | 6.5    | 6.8    | 6.4    | 5.6    | 5.0    | 4.7    | 5.1    | 4.6    | 6.1    | 5.2    | 3.0