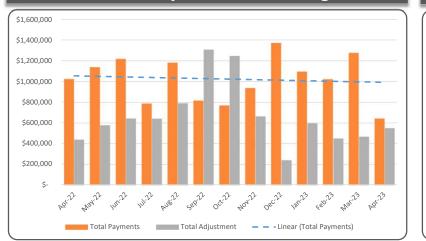

|    | 1,217,580 |    | 786,503 |    | 1,182,187 |    | 815,275   | 767,658         |    | 937,047 |    | 1,373,812 |    |          |    | 1,021,149 |    | 1,276,559 |    | 641,314 |    |                            |
| Total Adjustment     | \$ | 443,517   | \$ | 581,700   | \$ | 646,293   | \$ | 644,797 | \$ | ,         | \$ | 1,308,282 | \$<br>1,248,008 | \$ | 666,773 | \$ | 244,503   | \$ | 601,307  | \$ | 454,994   | \$ | 472,360   | \$ | 553,962 | \$ |                            |
| Total Collection %   |    | 70%       |    | 66%       |    | 65%       |    | 55%     |    | 60%       |    | 38%       | 38%             |    | 58%     |    | 85%       |    | 65%      |    | 69%       |    | 73%       |    | 54%     |    | 61%                        |





# Cash & Adjustment Trending



CONSENT AGENDA PACKET 5/25/2023

 Page 29 of 30
 OutPartnering™ | Management | Consulting | Staffing

 Patient Access | Health Information Management | Patient Financial Services | Information Technology



# **CASH FORECASTING**



CONSENT AGENDA PACKET 5/25/2023



# **ACCOUNTS RECEIVABLE**

| PAYER      | Apr-22 | May-22 | Jun-22 | Jul-22 | Aug-22 | Sep-22 | Oct-22 | Nov-22 | Dec-22 | Jan-23 | Feb-23 | Mar-23 | Apr-23 | 13 Month<br>Average |
|------------|--------|--------|--------|--------|--------|--------|--------|--------|--------|--------|--------|--------|--------|---------------------|
| MEDICARE   | 17.6   | 17.0   | 12.5   | 10.5   | 11.7   | 15.2   | 13.9   | 12.5   | 12.5   | 12.9   | 12.1   | 10.9   | 11.2   | 13.1                |
| MEDICAID   | 19.1   | 15.0   | 18.7   |