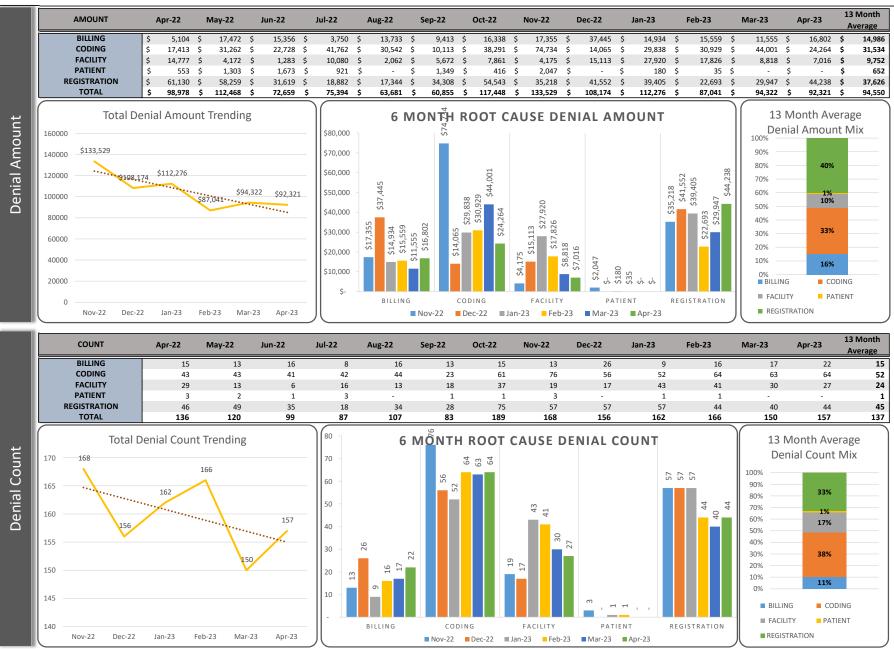

| \$ | (115,646) | 675     | \$   | (136,346) |
| GRAND TOTAL         | 1121   | \$     | 1,332,710 | 654    | \$         | 472,412 | 336        | \$ | 243,801 | 205    | \$  | 105,303 | 370    | \$  | 248,298 | 832     | \$  | 484,885 | 1114   | \$ | 285,617   | 4632    | \$   | 3,173,025 |



|            | Nov-22 | Dec-22 | Jan-23 | Feb-23 | Mar-23 | Apr-23 |
|------------|--------|--------|--------|--------|--------|--------|
| Medicare   | 4.8%   | 4.9%   | 4.1%   | 3.8%   | 4.3%   | 6.0%   |
| Medicaid   | 21.0%  | 20.0%  | 21.5%  | 19.0%  | 20.1%  | 14.1%  |
| Commercial | 17.4%  | 17.6%  | 19.5%  | 27.6%  | 31.3%  | 29.9%  |
| Work Comp  | 26.9%  | 32.9%  | 39.3%  | 22.4%  | 19.7%  | 21.4%  |



CONSENT AGENDA PACKET 5/25/2023

7 of 11



6 Month Aging

# **DENIAL MANAGEMENT**



CONSENT AGENDA PACKET 5/25/2023 Page 23 of 30

 Page 23 of 30
 OutPartnering™ | Management | Consulting | Staffing

 Patient Access | Health Information Management | Patient Financial Services | Information Technology



# **CLAIM SUBMIT EFFICIENCY & DENIAL RESOLUTION**



CONSENT AGENDA PACKET 5/25/2023

 Page 25 of 30
 OutPartnering™ | Management | Consulting | Staffing

 Patient Access | Health Information Management | Patient Financial Services | Information Technology



# **UNBILLED & INVENTORY**

|                                |                                       | Apr      | -22                  | May-22            | Jun-22                    | Jul-22       | Aug-22       | s           | ep-22                 | Oct-22                                    | Nov-22