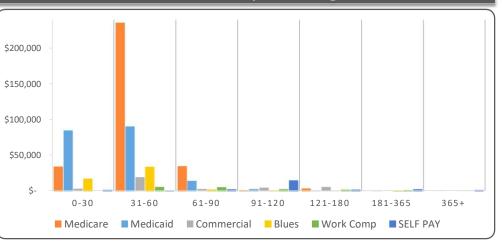

| 1,024,101 |    | 1,137,769 |    | 1,217,580 |    | 786,503 |    | 1,182,187 |    | 815,275   | 767,658         |    | 937,047 |    | 1,373,812 |    |          |    | 1,021,149 |    | 1,276,559 |    | 641,314 |    |                            |
| Total Adjustment     | \$ | 443,517   | \$ | 581,700   | \$ | 646,293   | \$ | 644,797 | \$ | ,         | \$ | 1,308,282 | \$<br>1,248,008 | \$ | 666,773 | \$ | 244,503   | \$ | 601,307  | \$ | 454,994   | \$ | 472,360   | \$ | 553,962 | \$ |                            |
| Total Collection %   |    | 70%       |    | 66%       |    | 65%       |    | 55%     |    | 60%       |    | 38%       | 38%             |    | 58%     |    | 85%       |    | 65%      |    | 69%       |    | 73%       |    | 54%     |    | 61%                        |





# Cash & Adjustment Trending



CONSENT AGENDA PACKET 5/25/2023

 Page 29 of 30
 OutPartnering™ | Management | Consulting | Staffing

 Patient Access | Health Information Management | Patient Financial Services | Information Technology



# **CASH FORECASTING**



CONSENT AGENDA PACKET 5/25/2023



# **ACCOUNTS RECEIVABLE**

| PAYER      | Apr-22 | May-22 | Jun-22 | Jul-22 | Aug-22 | Sep-22 | Oct-22 | Nov-22 | Dec-22 | Jan-23 | Feb-23 | Mar-23 | Apr-23 | 13 Month<br>Average |
|------------|--------|--------|--------|--------|--------|--------|--------|--------|--------|--------|--------|--------|--------|---------------------|
| MEDICARE   | 17.6   | 17.0   | 12.5   | 10.5   | 11.7   | 15.2   | 13.9   | 12.5   | 12.5   | 12.9   | 12.1   | 10.9   | 11.2   | 13.1                |
| MEDICAI