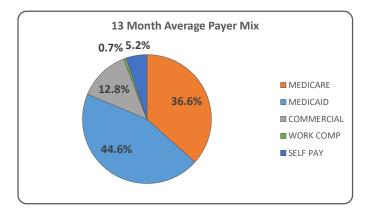

%      | 0.0%      |
| Bad Debt                            | 3%     | 1.9%      | 1.4%      | 0.8%      | 1.4%      | 31.3%     | 27.5%     | 1.1%      | 0.4%      | 0.0%      | 0.0%      | 0.0%      | 0.0%      |
| Charity Care                        | 3%     | 3.1%      | 13.5%     | 3.5%      | 5.1%      | 4.4%      | 3.6%      | 1.9%      | 2.1%      | 3.9%      | 1.0%      | 1.5%      | 0.1%      |
| Third Party Aged over 90            | 13%    | 18.9%     | 17.5%     | 19.7%     | 19.1%     | 22.6%     | 25.9%     | 14.1%     | 14.9%     | 15.2%     | 15.3%     | 16.4%     | 14.0%     |
| Self Pay Aged 180 (from assignment) | 25%    | 63.4%     | 60.2%     | 59.4%     | 62.5%     | 47.1%     | 23.7%     | 28.6%     | 35.4%     | 41.5%     | 41.3%     | 48.3%     | 50.7%     |









CONSENT AGENDA PACKET 5/25/2023

 Page 20 of 30
 OutPartnering™ | Management | Consulting | Staffing

 Patient Access | Health Information Management | Patient Financial Services | Information Technology



# Quality Assurance Performance Improvement Committee and Quality Department Quarterly Report

Overall, policy and procedure is on the backburner in many departments until the EPIC implementation has gone live. Margo is making good progress on dietary's policies and procedures. Shannon and Judith have done a lot of work in their respective departments. Several other departments are making progress. EPIC does take priority. The new processes have been sent to managers and Josh and Karen are working with managers. Templates

The EPIC install continues to be a lot of work for most depart