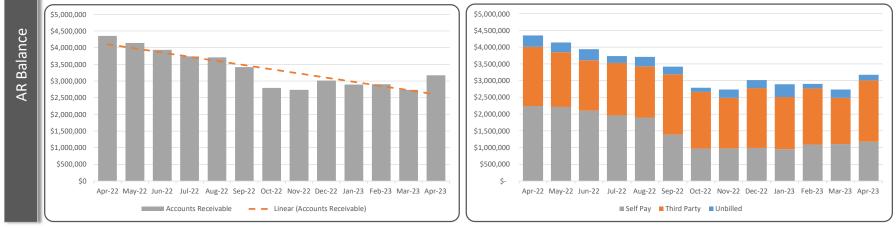

#### Southern Humboldt Community Healthcare District

|                                | April 22  | May 22    | June 22   | July 22   | Aug 22    | Sept 22   | Oct 22  | Nov 22  | Dec 22    | Jan 23    | Febr 23   | March 23  | Current 12<br>Month AVG | Year to Date-<br>Current Year |
|--------------------------------|-----------|-----------|-----------|-----------|-----------|-----------|---------|---------|-----------|-----------|-----------|-----------|-------------------------|-------------------------------|
| In Patient Statistics          |           |           |           |           |           |           |         |         |           |           |           |           |                         |                               |
| Total Acute Patient Days       | 5         | 3         | 7         | 6         | 6         | 10        | 8       | 22      | 8         | 14        | 13        | 9         | 9                       | 96                            |
| Total Swing Patient Days       | 98        | 54        | 3         | 3         | 26        | 37        | 51      | 91      | 95        | 95        | 95        | 80        | 61                      | 573                           |
| Total SNF Patient Days         | 228       | 221       | 215       | 248       | 248       | 214       | 241     | 240     | 235       | 197       | 223       | 217       | 227                     | 2,063                         |
| Total Patient Days             | 331       | 278       | 225       | 257       | 280       | 261       | 300     | 353     | 338       | 306       | 331       | 306       | 297                     | 2,732                         |
| Total Acute Discharges         | 3         | 1         | 3         | 1         | 2         | 3         | 2       | 8       | 3         | 4         | 4         | 4         | 3                       | 31                            |
| Total Swing Discharges         | 5         | 3         | 2         | 1         | 2         | 3         | 2       | 4       | 5         | 3         | 2         | 5         | 3                       | 27                            |
| Total SNF Discharges           | 0         | 2         | 2         | 4         | 0         | 1         | 0       | 4       | 2         | 2         | 2         | 2         | 1                       | 11                            |
| Total SNP Discharges           | 8         | 6         | 5         | 4         | 3         | 7         | 5       | 12      | 10        | 2         | 6         | 11        | 7                       | 69                            |
|                                | 0         | 0         | 5         | 0         | 3         | /         | 5       | 12      | 10        | 9         | 0         |           |                         | 09                            |
| Acute Length of Stay           | 1.67      | 3.00      | 2.33      | 6.00      | 3.00      | 3.33      | 4.00    | 2.75    | 2.67      | 3.50      | 3.25      | 2.25      | 3                       | 31                            |
| ER Admits                      | 3         | 2         | 3         | 1         | 2         | 3         | 2       | 8       | 5         | 6         | 4         | 4         | 4                       | 35                            |
| I/P Lab Visits                 | 17        | 22        | 23        | 41        | 61        | 15        | 20      | 27      | 27        | 34        | 17        | 33        | 28                      | 275                           |
| I/P Radiology Visits           | 6         | 10        | 3         | 3         | 5         | 5         | 3       | 6       | 2         | 6         | 0         | 4         | 4                       | 34                            |
| I/P CTs                        |           | -         | -         | -         | -         | -         | -       | -       |           | -         | -         | 3         | 3                       |                               |
| I/P EKG's                      | 0         | 0         | 0         | 0         | 0         | 3         | 0       | 0       | 1         | 1         | 1         | 0         | 1                       | 6                             |
| Out Patient Statistics         |           |           |           |           |           |           |         |         |           |           |           |           |                         |                               |
| ER Visits                      | 219       | 248       | 270       | 278       | 287       | 259       | 226     | 271     | 277       | 239       | 219       | 211       | 250                     | 2,267                         |
| Clinic Visits                  | 452       | 500       | 479       | 466       | 581       | 415       | 467     | 463     | 468       | 407       | 363       | 467       | 461                     | 4,097                         |
| SLS Visits                     | 0         | 0         |           |           |           | 0         | 0       | 0       | 0         | 0         | 0         | 0         | 0                       | 0                             |
| Outpatient Medical             | 1049      | 1453      | 1853      | 1859      | 2005      | 1184      | 839     | 905     | 701       | 712       | 437       | 1578      | 1,215                   | 10,220                        |
| Laboratory Visits              | 574       | 681       | 702       | 753       | 1351      | 507       | 401     | 481     | 437       | 424       | 351       | 518       | 598                     | 5,223                         |
| Radiology                      | 161       | 154       | 193       | 162       | 160       | 173       | 171     | 166     | 147       | 164       | 129       | 199       | 165                     | 1,471                         |
| Mammography                    | 13        | 28        | .00       | 18        | 30        | 18        | 19      | 9       | 28        | 46        | 52        | 38        | 26                      | 258                           |
| CT Scans                       | 72        | 80        | 88        | 63        | 80        | 77        | 60      | 90      | 57        | 76        | 69        | 84        | 75                      | 656                           |
| Ultra Sonography               |           | 00        | 00        | 00        | 00        |           | 8       | 30      | 75        | 25        | 58        | 86        | 47                      | 282                           |
| EKG's                          | 34        | 59        | 64        | 28        | 47        | 62        | 40      | 77      | 56        | 57        | 41        | 52        | 50                      | 460                           |
| Total O/P Visits               | 2,574     | 3,203     | 3,658     | 3,627     | 4,541     | 2,695     | 2,231   | 2,492   | 2,246     | 2,150     | 1,719     | 3,233     |                         | 24,934                        |
| Retail Pharmacy Rxs Sold       | 2,983     | 3,237     | 3,279     | 3,512     | 3,693     | 3,472     | 3,468   | 3,314   | 3,404     | 3,859     | 3,124     | 2,924     | 3,362                   | 27,846                        |
| 2                              | ,         |           |           |           | .,        |           |         | .,      |           |           |           |           |                         |                               |
| Salary Statistics              |           |           |           |           |           |           |         |         |           |           |           |           |                         |                               |
| Productive FTE's               | 79.7      | 81.1      | 81.2      | 81.2      | 80.2      | 87.4      | 90.7    | 98.4    | 87.5      | 92.3      | 94.8      | 98.0      | 86.0                    |                               |
| Paid FTE's                     | 87.8      | 88.2      | 92.0      | 91.8      | 94.5      | 97.3      | 101.6   | 101.3   | 101.3     | 105.2     | 108.4     | 110.9     | 96.4                    |                               |
| Salaries & Ben as % of Net Rev | 70.03%    | 71.65%    | 48.15%    | 2867.64%  | 56.79%    | 56.72%    | 82.33%  | 55.64%  | 69.71%    | 76.36%    | 60.63%    | 63.57%    |                         |                               |
| Benefits as % of Salaries      | 43.42%    | 47.12%    | -24.13%   | 11.55%    | 23.93%    | 19.68%    | 32.98%  | 38.32%  | 23.86%    | 31.70%    | 33.14%    | 24.58%    |                         |                               |
| Revenue Statistics             |           |           |           |           |           |           |         |         |           |           |           |           |                         |                               |
| Gross A/R > 120 Days           | 2,181,976 | 1,997,956 | 1,799,059 | 1,676,234 | 1,718,059 | 1,160,605 | 794,385 | 751,731 | 532,080   | 752,580   | 787,397   | 915,239   | 1,465,723               |                               |
| A/R>120 Days as % of Total AR  | 41.8%     | 41.8%     | 41.8%     | 43.8%     | 43.8%     | 39.3%     | 26.8%   | 26.8%   | 23.9%     | 23.9%     | 23.9%     | 23.9%     | 36.4%                   |                               |
| Gross Days in A/R              | 88.5      | 84.9      | 82.9      | 83.4      | 77.0      | 72.0      | 60.0    | 55.0    | 54.9      | 51.7      | 54.0      | 55.2      | 73.6                    |                               |
| Net Days in A/R                | 80.0      | 78.6      | 75.0      | 77.3      | 71.0      | 67.0      | 54.0    | 49.0    | 49.0      | 47.2      | 48.0      | 51.7      | 67.3                    |                               |
| A/R Cash Collections           | 1,024,101 | 1,137,769 | 1,227,309 | 801,517   | 1,182,187 | 815,275   | 767,658 | 937,047 | 1,319,235 | 1,319,235 | 1,260,563 | 1,600,484 | 1,013,478               |                               |
| Collections as % of Net Rev    | 62.9%     | 91.6%     | 95.1%     | 54.9%     | 2860.8%   | 55.6%     | 51.6%   | 82.0%   | 79.2%     | 71.6%     | 93.7%     | 91.3%     | 302.8%                  |                               |
| Accounts Payable Days          | 7.2       | 7.8       | 3.9       | 2.1       | 1.1       | 0.8       | 2.2     | 2.2     | 2.2       | 2.2       | 2.2       | 2.2       | 3.7                     |                               |
| Cash Collections per Cal Day   | 33,036    | 36,702    | 39,591    | 25,855    | 38,135    | 26,299    | 24,763  | 30,227  | 42,556    | 42,556    | 40,663    | 51,629    | 32,693                  | 347,603                       |
| Cash Disburs. per Cal Day      | 46,099    | 53,257    | 53,859    | 58,544    | 50,307    | 50,270    | 54,701  | 55,648  | 64,461    | 58,461    | 77,266    | 54,233    | 54,539                  | 925,998                       |
| DATA Entry/Details/Calcs       |           |           |           |           |           |           |         |         |           |           |           |           |                         |                               |
| Calendar Days                  | 30        | 31        | 30        | 31        | 31        | 30        | 31      | 30      | 31        | 31        | 28        | 31        |                         |                               |
| Salendar Days                  | 30        | 31        | 30        | 31        | 31        | 30        | 31      | 30      | 31        | 31        | 20        | 31        | I                       | I I                           |