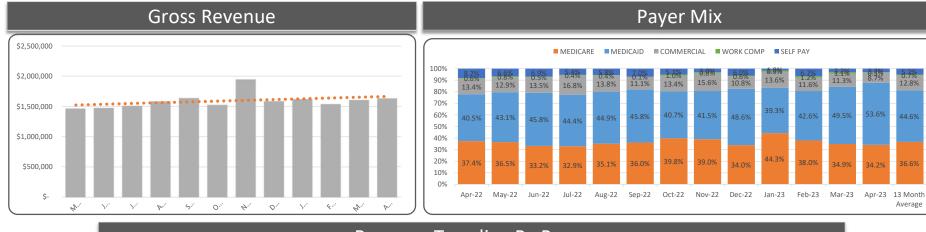

#### Southern Humboldt Community Healthcare District

|                                | April 22  | May 22    | June 22   | July 22   | Aug 22    | Sept 22   | Oct 22  | Nov 22  | Dec 22    | Jan 23    | Febr 23   | March 23  | Current 12<br>Month AVG | Year to Date-<br>Current Year |
|--------------------------------|-----------|-----------|-----------|-----------|-----------|-----------|---------|---------|-----------|-----------|-----------|-----------|-------------------------|-------------------------------|
| In Patient Statistics          |           |           |           |           |           |           |         |         |           |           |           |           |                         |                               |
| Total Acute Patient Days       | 5         | 3         | 7         | 6         | 6         | 10        | 8       | 22      | 8         | 14        | 13        | 9         | 9                       | 96                            |
| Total Swing Patient Days       | 98        | 54        | 3         | 3         | 26        | 37        | 51      | 91      | 95        | 95        | 95        | 80        | 61                      | 573                           |
| Total SNF Patient Days         | 228       | 221       | 215       | 248       | 248       | 214       | 241     | 240     | 235       | 197       | 223       | 217       | 227                     | 2,063                         |
| Total Patient Days             | 331       | 278       | 225       | 257       | 280       | 261       | 300     | 353     | 338       | 306       | 331       | 306       | 297                     | 2,732                         |
| Total Acute Discharges         | 3         | 1         | 3         | 1         | 2         | 3         | 2       | 8       | 3         | 4         | 4         | 4         | 3                       | 31                            |
| Total Swing Discharges         | 5         | 3         | 2         | 1         | 2         | 3         | 2       | 4       | 5         | 3         | 2         | 5         | 3                       | 27                            |
| Total SNF Discharges           | 0         | 2         | 2         | 4         | 0         | 1         | 0       | 4       | 2         | 2         | 2         | 2         | 1                       | 11                            |
| Total SNP Discharges           | 8         | 6         | 5         | 4         | 3         | 7         | 5       | 12      | 10        | 2         | 6         | 11        | 7                       | 69                            |
|                                | 0         | 0         | 5         | 0         | 3         | /         | 5       | 12      | 10        | 9         | 0         |           |                         | 09                            |
| Acute Length of Stay           | 1.67      | 3.00      | 2.33      | 6.00      | 3.00      | 3.33      | 4.00    | 2.75    | 2.67      | 3.50      | 3.25      | 2.25      | 3                       | 31                            |
| ER Admits                      | 3         | 2         | 3         | 1         | 2         | 3         | 2       | 8       | 5         | 6         | 4         | 4         | 4                       | 35                            |
| I/P Lab Visits                 | 17        | 22        | 23        | 41        | 61        | 15        | 20      | 27      | 27        | 34        | 17        | 33        | 28                      | 275                           |
| I/P Radiology Visits           | 6         | 10        | 3         | 3         | 5         | 5         | 3       | 6       | 2         | 6         | 0         | 4         | 4                       | 34                            |
| I/P CTs                        |           | -         | -         | -         | -         | -         | -       | -       |           | -         | -         | 3         | 3                       |                               |
| I/P EKG's                      | 0         | 0         | 0         | 0         | 0         | 3         | 0       | 0       | 1         | 1         | 1         | 0         | 1                       | 6                             |
| Out Patient Statistics         |           |           |           |           |           |           |         |         |           |           |           |           |                         |                               |
| ER Visits                      | 219       | 248       | 270       | 278       | 287       | 259       | 226     | 271     | 277       | 239       | 219       | 211       | 250                     | 2,267                         |
| Clinic Visits                  | 452       | 500       | 479       | 466       | 581       | 415       | 467     | 463     | 468       | 407       | 363       | 467       | 461                     | 4,097                         |
| SLS Visits                     | 0         | 0         |           |           |           | 0         | 0       | 0       | 0         | 0         | 0         | 0         | 0                       | 0                             |
| Outpatient Medical             | 1049      | 1453      | 1853      | 1859      | 2005      | 1184      | 839     | 905     | 701       | 712       | 437       | 1578      | 1,215                   | 10,220                        |
| Laboratory Visits              | 574       | 681       | 702       | 753       | 1351      | 507       | 401     | 481     | 437       | 424       | 351       | 518       | 598                     | 5,223                         |
| Radiology                      | 161       | 154       | 193       | 162       | 160       | 173       | 171     | 166     | 147       | 164       | 129       | 199       | 165                     | 1,471                         |
| Mammography                    | 13        | 28        | .00       | 18        | 30        | 18        | 19      | 9       | 28        | 46        | 52        | 38        | 26                      | 258                           |
| CT Scans                       | 72        | 80        | 88        | 63        | 80        | 77        | 60      | 90      | 57        | 76        | 69        | 84        | 75                      | 656                           |
| Ultra Sonography               |           | 00        | 00        | 00        | 00        |           | 8       | 30      | 75        | 25        | 58        | 86        | 47                      | 282                           |
| EKG's                          | 34        | 59        | 64        | 28        | 47        | 62        | 40      | 77      | 56        | 57        | 41        | 52        | 50                      | 460                           |
| Total O/P Visits               | 2,574     | 3,203     | 3,658     | 3,627     | 4,541     | 2,695     | 2,231   | 2,492   | 2,246     | 2,150     | 1,719     | 3,233     |                         | 24,934                        |
| Retail Pharmacy Rxs Sold       | 2,983     | 3,237     | 3,279     | 3,512     | 3,693     | 3,472     | 3,468   | 3,314   | 3,404     | 3,859     | 3,124     | 2,924     | 3,362                   | 27,846                        |
| 2                              | ,         |           |           |           | .,        |           |         | .,      |           |           |           |           |                         |                               |
| Salary Statistics              |           |           |           |           |           |           |         |         |           |           |           |           |                         |                               |
| Productive FTE's               | 79.7      | 81.1      | 81.2      | 81.2      | 80.2      | 87.4      | 90.7    | 98.4    | 87.5      | 92.3      | 94.8      | 98.0      | 86.0                    |                               |
| Paid FTE's                     | 87.8      | 88.2      | 92.0      | 91.8      | 94.5      | 97.3      | 101.6   | 101.3   | 101.3     | 105.2     | 108.4     | 110.9     | 96.4                    |                               |
| Salaries & Ben as % of Net Rev | 70.03%    | 71.65%    | 48.15%    | 2867.64%  | 56.79%    | 56.72%    | 82.33%  | 55.64%  | 69.71%    | 76.36%    | 60.63%    | 63.57%    |                         |                               |
| Benefits as % of Salaries      | 43.42%    | 47.12%    | -24.13%   | 11.55%    | 23.93%    | 19.68%    | 32.98%  | 38.32%  | 23.86%    | 31.70%    | 33.14%    | 24.58%    |                         |                               |
| Revenue Statistics             |           |           |           |           |           |           |         |         |           |           |           |           |                         |                               |
| Gross A/R > 120 Days           | 2,181,976 | 1,997,956 | 1,799,059 | 1,676,234 | 1,718,059 | 1,160,605 | 794,385 | 751,731 | 532,080   | 752,580   | 787,397   | 915,239   | 1,465,723               |                               |
| A/R>120 Days as % of Total AR  | 41.8%     | 41.8%     | 41.8%     | 43.8%     | 43.8%     | 39.3%     | 26.8%   | 26.8%   | 23.9%     | 23.9%     | 23.9%     | 23.9%     | 36.4%                   |                               |
| Gross Days in A/R              | 88.5      | 84.9      | 82.9      | 83.4      | 77.0      | 72.0      | 60.0    | 55.0    | 54.9      | 51.7      | 54.0      | 55.2      | 73.6                    |                               |
| Net Days in A/R                | 80.0      | 78.6      | 75.0      | 77.3      | 71.0      | 67.0      | 54.0    | 49.0    | 49.0      | 47.2      | 48.0      | 51.7      | 67.3                    |                               |
| A/R Cash Collections           | 1,024,101 | 1,137,769 | 1,227,309 | 801,517   | 1,182,187 | 815,275   | 767,658 | 937,047 | 1,319,235 | 1,319,235 | 1,260,563 | 1,600,484 | 1,013,478               |                               |
| Collections as % of Net Rev    | 62.9%     | 91.6%     | 95.1%     | 54.9%     | 2860.8%   | 55.6%     | 51.6%   | 82.0%   | 79.2%     | 71.6%     | 93.7%     | 91.3%     | 302.8%                  |                               |
| Accounts Payable Days          | 7.2       | 7.8       | 3.9       | 2.1       | 1.1       | 0.8       | 2.2     | 2.2     | 2.2       | 2.2       | 2.2       | 2.2       | 3.7                     |                               |
| Cash Collections per Cal Day   | 33,036    | 36,702    | 39,591    | 25,855    | 38,135    | 26,299    | 24,763  | 30,227  | 42,556    | 42,556    | 40,663    | 51,629    | 32,693                  | 347,603                       |
| Cash Disburs. per Cal Day      | 46,099    | 53,257    | 53,859    | 58,544    | 50,307    | 50,270    | 54,701  | 55,648  | 64,461    | 58,461    | 77,266    | 54,233    | 54,539                  | 925,998                       |
| DATA Entry/Details/Calcs       |           |           |           |           |           |           |         |         |           |           |           |           |                         |                               |
| Calendar Days                  | 30        | 31        | 30        | 31        | 31        | 30        | 31      | 30      | 31        | 31        | 28        | 31        |                         |                               |
| Salendar Days                  | 30        | 31        | 30        | 31        | 31        | 30        | 31      | 30      | 31        | 31        | 20        | 31        | I                       | I I                           |

### Southern Humboldt Community Healthcare District Income Statement March 2023

| C              | urrent Month |              |                                     | Year to Date   |                |                |               |
|----------------|--------------|--------------|-------------------------------------|----------------|----------------|----------------|---------------|
| \$<br>/ariance | Budget       | Actual       |                                     | Actual         | Budget         | \$<br>Variance | %<br>Variance |
| ananoo         | Budgot       | Addu         | GROSS PATIENT REVENUE               | Altur          | Budgot         | Varianoo       | Varianoo      |
| 23,924         | 237,500.00   | 261,424.00   | INPATIENT                           | 2,246,540.00   | 2,375,000.00   | (128,460)      | -5%           |
| 36,629         | 41,670.00    | 78,299.00    | INPATIENT ANCILLARY                 | 568,276.00     | 416,700.00     | 151,576        | 36%           |
| 441,435        | 1,202,080.00 | 1,643,515.00 | OUTPATIENT ANCILLARY                | 14,192,025.00  | 12,020,800.00  | 2,171,225      | 18%           |
| 501,988        | 1,481,250.00 | 1,983,238.00 | TOTAL PATIENT REVENUE               | 17,006,841.00  | 14,812,500.00  | 2,194,341      | 15%           |
|                |              |              | DEDUCTIONS FROM REVENUE             |                |                |                |               |
| (853)          | 515,630.00   | 514,777.00   | CONTRACTUAL ALLOWANCES              | 4,572,078.00   | 5,156,300.00   | (584,222)      | -11%          |
| (10,961)       | 71,670.00    | 60,709.00    | PROVISION FOR BAD DEBTS             | 749,865.00     | 716,700.00     | 33,165         | 5%            |
| 61,448         | 36,000.00    | 97,448.00    | OTHER ALLOWANCES/DEDUCTIONS         | 797,693.00     | 360,000.00     | 437,693        | 122%          |
|                | (300,000.00) | (300,000.00) | OTHER OPERATING IGTs & SUPPLEMENTAL | (2,800,000.00) | (3,000,000.00) |                |               |
| 49,634         | 323,300.00   | 372,934.00   | TOTAL DEDUCTIONS                    | 3,319,636.00   | 3,233,000.00   | 86,636         | 3%            |
| 452,354        | 1,157,950.00 | 1,610,304.00 | NET PATIENT REVENUE                 | 13,687,205.00  | 11,579,500.00  | 2,107,705      | 18%           |
| 7,087          | 12,000.00    | 19,087.00    | OTHER OPERATING REVENUE             | 158,106.00     | 120,000.00     | 38,106         | 32%           |
| 459,441        | 1,169,950.00 | 1,629,391.00 | TOTAL OPERATING REVENUE             | 13,845,311.00  | 11,699,500.00  | 2,145,811      | 18%           |
| 99,806         | 731,670.00   | 831,476.00   | SALARIES & WAGES                    | 7,263,717.00   | 7,316,700.00   | (52,983)       | -1%           |
| 46,033         | 158,330.00   | 204,363.00   | EMPLOYEE BENEFITS                   | 1,891,403.00   | 1,583,300.00   | 308,103        | 19%           |
| 14,908         | 123,330.00   | 138,238.00   | PROFESSIONAL FEES                   | 1,768,999.00   | 1,233,300.00   | 535,699        | 43%           |
| 360            | 112,500.00   | 112,860.00   | SUPPLIES                            | 1,663,868.00   | 1,125,000.00   | 538,868        | 48%           |
| 13,645         | 21,670.00    | 35,315.00    | REPAIRS & MAINTENANCE               | 193,015.00     | 216,700.00     | (23,685)       | -11%          |
| 81,638         | 110,000.00   | 191,638.00   | PURCHASED SERVICES                  | 1,771,499.00   | 1,100,000.00   | 671,499        | 61%           |
| 31,901         | 14,170.00    | 46,071.00    | UTILITIES                           | 180,668.00     | 141,700.00     | 38,968         | 28%           |
| (304)          | 23,330.00    | 23,026.00    | INSURANCE                           | 127,416.00     | 233,300.00     | (105,884)      | -45%          |
| 7,479          | 20,000.00    | 7,479.00     | INTEREST                            | 7,479.00       | 0.00           | 7,479          | #DIV/0!       |
| (504)          | 38,330.00    | 37,826.00    | DEPRECIATION/ AMORTIZATION          | 418,720.00     | 383,300.00     | 35,420         | 9%            |
| 19,614         | 33,330.00    | 52,944.00    | OTHER                               | 616,140.00     | 333,300.00     | 282,840        | 85%           |
| 314,576        | 1,366,660.00 | 1,681,236.00 | TOTAL OPERATING EXPENSES            | 15,902,924.00  | 13,666,600.00  | 2,236,324      | 16%           |
| 144,865        | (196,710.00) | (51,845.00)  | OPERATING PROFIT (LOSS)             | (2,057,613.00) | (1,967,100.00) | (90,513)       | 5%            |
| (2,500)        | 95,000.00    | 92,500.00    | TAX REVENUE                         | 840,855.00     | 950,000.00     | (109,145)      | -11%          |
| 76,878         | 40,000.00    | 116,878.00   | OTHER NONOPERATING REV (EXP)        | 1,276,106.91   | 400,000.00     | 876,107        | 219%          |
|                |              | 0.00         | INTEREST INCOME                     | 56,297.00      |                |                |               |
| 74,378         | 135,000.00   | 209,378.00   | NET NON OPERATING REV (EXP)         | 2,173,258.91   | 1,350,000.00   | 823,259        | 61%           |
| 219,243        | (61,710.00)  | 157,533.00   | NET INCOME (LOSS)                   | 115,645.91     | (617,100.00)   | 732,746        | -119%         |