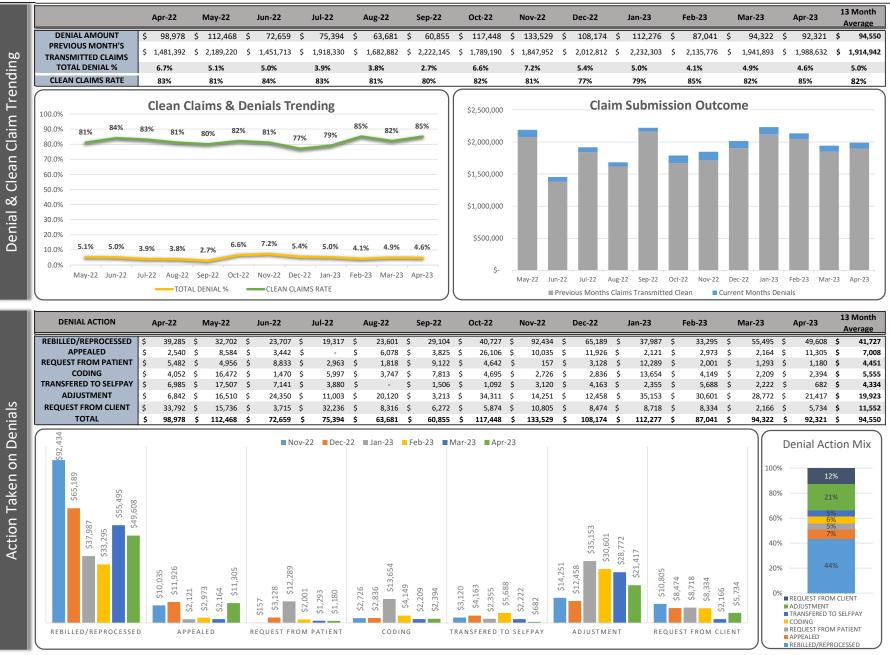

| \$   | 3,173,025 |



|            | Nov-22 | Dec-22 | Jan-23 | Feb-23 | Mar-23 | Apr-23 |
|------------|--------|--------|--------|--------|--------|--------|
| Medicare   | 4.8%   | 4.9%   | 4.1%   | 3.8%   | 4.3%   | 6.0%   |
| Medicaid   | 21.0%  | 20.0%  | 21.5%  | 19.0%  | 20.1%  | 14.1%  |
| Commercial | 17.4%  | 17.6%  | 19.5%  | 27.6%  | 31.3%  | 29.9%  |
| Work Comp  | 26.9%  | 32.9%  | 39.3%  | 22.4%  | 19.7%  | 21.4%  |



CONSENT AGENDA PACKET 5/25/2023

7 of 11



6 Month Aging

# **DENIAL MANAGEMENT**



CONSENT AGENDA PACKET 5/25/2023 Page 23 of 30

 Page 23 of 30
 OutPartnering™ | Management | Consulting | Staffing

 Patient Access | Health Information Management | Patient Financial Services | Information Technology



# **CLAIM SUBMIT EFFICIENCY & DENIAL RESOLUTION**



CONSENT AGENDA PACKET 5/25/2023

 Page 25 of 30
 OutPartnering™ | Management | Consulting | Staffing

 Patient Access | Health Information Management | Patient Financial Services | Information Technology



# **UNBILLED & INVENTORY**

|                                |                                       | Apr      | -22                  | May-22            | Jun-22                    | Jul-22       | Aug-22       | s           | ep-22                 | Oct-22                                    | Nov-22                   | Dec-22      |                      | Jan-23                | Feb-23      | ;                 | Mar-23                   | Apr-23          |         | Month           |
|--------------------------------|---------------------------------------|----------|--------------