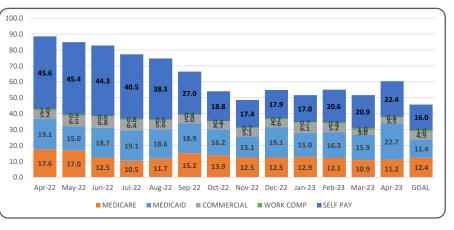

#### Southern Humboldt Community Healthcare District

|                                | April 22  | May 22    | June 22   | July 22   | Aug 22    | Sept 22   | Oct 22  | Nov 22  | Dec 22    | Jan 23    | Febr 23   | March 23  | Current 12<br>Month AVG | Year to Date-<br>Current Year |
|--------------------------------|-----------|-----------|-----------|-----------|-----------|-----------|---------|---------|-----------|-----------|-----------|-----------|-------------------------|-------------------------------|
| In Patient Statistics          |           |           |           |           |           |           |         |         |           |           |           |           |                         |                               |
| Total Acute Patient Days       | 5         | 3         | 7         | 6         | 6         | 10        | 8       | 22      | 8         | 14        | 13        | 9         | 9                       | 96                            |
| Total Swing Patient Days       | 98        | 54        | 3         | 3         | 26        | 37        | 51      | 91      | 95        | 95        | 95        | 80        | 61                      | 573                           |
| Total SNF Patient Days         | 228       | 221       | 215       | 248       | 248       | 214       | 241     | 240     | 235       | 197       | 223       | 217       | 227                     | 2,063                         |
| Total Patient Days             | 331       | 278       | 225       | 257       | 280       | 261       | 300     | 353     | 338       | 306       | 331       | 306       | 297                     | 2,732                         |
| Total Acute Discharges         | 3         | 1         | 3         | 1         | 2         | 3         | 2       | 8       | 3         | 4         | 4         | 4         | 3                       | 31                            |
| Total Swing Discharges         | 5         | 3         | 2         | 1         | 2         | 3         | 2       | 4       | 5         | 3         | 2         | 5         | 3                       | 27                            |
| Total SNF Discharges           | 0         | 2         | 2         | 4         | 0         | 1         | 0       | 4       | 2         | 2         | 2         | 2         | 1                       | 11                            |
| Total SNP Discharges           | 8         | 6         | 5         | 4         | 3         | 7         | 5       | 12      | 10        | 2         | 6         | 11        | 7                       | 69                            |
|                                | 0         | 0         | 5         | 0         | 3         | /         | 5       | 12      | 10        | 9         | 0         |           |                         | 09                            |
| Acute Length of Stay           | 1.67      | 3.00      | 2.33      | 6.00      | 3.00      | 3.33      | 4.00    | 2.75    | 2.67      | 3.50      | 3.25      | 2.25      | 3                       | 31                            |
| ER Admits                      | 3         | 2         | 3         | 1         | 2         | 3         | 2       | 8       | 5         | 6         | 4         | 4         | 4                       | 35                            |
| I/P Lab Visits                 | 17        | 22        | 23        | 41        | 61        | 15        | 20      | 27      | 27        | 34        | 17        | 33        | 28                      | 275                           |
| I/P Radiology Visits           | 6         | 10        | 3         | 3         | 5         | 5         | 3       | 6       | 2         | 6         | 0         | 4         | 4                       | 34                            |
| I/P CTs                        |           | -         | -         | -         | -         | -         | -       | -       |           | -         | -         | 3         | 3                       |                               |
| I/P EKG's                      | 0         | 0         | 0         | 0         | 0         | 3         | 0       | 0       | 1         | 1         | 1         | 0         | 1                       | 6                             |
| Out Patient Statistics         |           |           |           |           |           |           |         |         |           |           |           |           |                         |                               |
| ER Visits                      | 219       | 248       | 270       | 278       | 287       | 259       | 226     | 271     | 277       | 239       | 219       | 211       | 250                     | 2,267                         |
| Clinic Visits                  | 452       | 500       | 479       | 466       | 581       | 415       | 467     | 463     | 468       | 407       | 363       | 467       | 461                     | 4,097                         |
| SLS Visits                     | 0         | 0         |           |           |           | 0         | 0       | 0       | 0         | 0         | 0         | 0         | 0                       | 0                             |
| Outpatient Medical             | 1049      | 1453      | 1853      | 1859      | 2005      | 1184      | 839     | 905     | 701       | 712       | 437       | 1578      | 1,215                   | 10,220                        |
| Laboratory Visits              | 574       | 681       | 702       | 753       | 1351      | 507       | 401     | 481     | 437       | 424       | 351       | 518       | 598                     | 5,223                         |
| Radiology                      | 161       | 154       | 193       | 162       | 160       | 173       | 171     | 166     | 147       | 164       | 129       | 199       | 165                     | 1,471                         |
| Mammography                    | 13        | 28        | .00       | 18        | 30        | 18        | 19      | 9       | 28        | 46        | 52        | 38        | 26                      | 258                           |
| CT Scans                       | 72        | 80        | 88        | 63        | 80        | 77        | 60      | 90      | 57        | 76        | 69        | 84        | 75                      | 656                           |
| Ultra Sonography               |           | 00        | 00        | 00        | 00        |           | 8       | 30      | 75        | 25        | 58        | 86        | 47                      | 282                           |
| EKG's                          | 34        | 59        | 64        | 28        | 47        | 62        | 40      | 77      | 56        | 57        | 41        | 52        | 50                      | 460                           |
| Total O/P Visits               | 2,574     | 3,203     | 3,658     | 3,627     | 4,541     | 2,695     | 2,231   | 2,492   | 2,246     | 2,150     | 1,719     | 3,233     |                         | 24,934                        |
| Retail Pharmacy Rxs Sold       | 2,983     | 3,237     | 3,279     | 3,512     | 3,693     | 3,472     | 3,468   | 3,314   | 3,404     | 3,859     | 3,124     | 2,924     | 3,362                   | 27,846                        |
| 2                              | ,         |           |           |           | .,        |           |         | .,      |           |           |           |           |                         |                               |
| Salary Statistics              |           |           |           |           |           |           |         |         |           |           |           |           |                         |                               |
| Productive FTE's               | 79.7      | 81.1      | 81.2      | 81.2      | 80.2      | 87.4      | 90.7    | 98.4    | 87.5      | 92.3      | 94.8      | 98.0      | 86.0                    |                               |
| Paid FTE's                     | 87.8      | 88.2      | 92.0      | 91.8      | 94.5      | 97.3      | 101.6   | 101.3   | 101.3     | 105.2     | 108.4     | 110.9     | 96.4                    |                               |
| Salaries & Ben as % of Net Rev | 70.03%    | 71.65%    | 48.15%    | 2867.64%  | 56.79%    | 56.72%    | 82.33%  | 55.64%  | 69.71%    | 76.36%    | 60.63%    | 63.57%    |                         |                               |
| Benefits as % of Salaries      | 43.42%    | 47.12%    | -24.13%   | 11.55%    | 23.93%    | 19.68%    | 32.98%  | 38.32%  | 23.86%    | 31.70%    | 33.14%    | 24.58%    |                         |                               |
| Revenue Statistics             |           |           |           |           |           |           |         |         |           |           |           |           |                         |                               |
| Gross A/R > 120 Days           | 2,181,976 | 1,997,956 | 1,799,059 | 1,676,234 | 1,718,059 | 1,160,605 | 794,385 | 751,731 | 532,080   | 752,580   | 787,397   | 915,239   | 1,465,723               |                               |
| A/R>120 Days as % of Total AR  | 41.8%     | 41.8%     | 41.8%     | 43.8%     | 43.8%     | 39.3%     | 26.8%   | 26.8%   | 23.9%     | 23.9%     | 23.9%     | 23.9%     | 36.4%                   |                               |
| Gross Days in A/R              | 88.5      | 84.9      | 82.9      | 83.4      | 77.0      | 72.0      | 60.0    | 55.0    | 54.9      | 51.7      | 54.0      | 55.2      | 73.6                    |                               |
| Net Days in A/R                | 80.0      | 78.6      | 75.0      | 77.3      | 71.0      | 67.0      | 54.0    | 49.0    | 49.0      | 47.2      | 48.0      | 51.7      | 67.3                    |                               |
| A/R Cash Collections           | 1,024,101 | 1,137,769 | 1,227,309 | 801,517   | 1,182,187 | 815,275   | 767,658 | 937,047 | 1,319,235 | 1,319,235 | 1,260,563 | 1,600,484 | 1,013,478               |                               |
| Collections as % of Net Rev    | 62.9%     | 91.6%     | 95.1%     | 54.9%     | 2860.8%   | 55.6%     | 51.6%   | 82.0%   | 79.2%     | 71.6%     | 93.7%     | 91.3%     | 302.8%                  |                               |
| Accounts Payable Days          | 7.2       | 7.8       | 3.9       | 2.1       | 1.1       | 0.8       | 2.2     | 2.2     | 2.2       | 2.2       | 2.2       | 2.2       | 3.7                     |                               |
| Cash Collections per Cal Day   | 33,036    | 36,702    | 39,591    | 25,855    | 38,135    | 26,299    | 24,763  | 30,227  | 42,556    | 42,556    | 40,663    | 51,629    | 32,693                  | 347,603                       |
| Cash Disburs. per Cal Day      | 46,099    | 53,257    | 53,859    | 58,544    | 50,307    | 50,270    | 54,701  | 55,648  | 64,461    | 58,461    | 77,266    | 54,233    | 54,539                  | 925,998                       |
| DATA Entry/Details/Calcs       |           |           |           |           |           |           |         |         |           |           |           |           |                         |                               |
| Calendar Days                  | 30        | 31        | 30        | 31        | 31        | 30        | 31      | 30      | 31        | 31        | 28        | 31        |                         |                               |
| Salendar Days                  | 30        | 31        | 30        | 31        | 31        | 30        | 31      | 30      | 31        | 31        | 20        | 31        | I                       | I I                           |