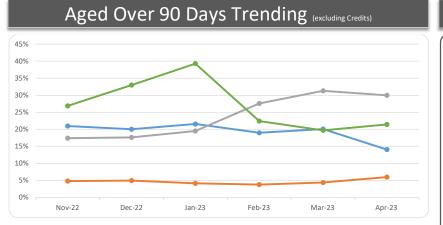

|        |    |           |         |      |           |
| Non-Credit          | 1109   | \$     | 1,333,854 | 648    | \$         | 472,778 | 328        | \$ | 245,597 | 194    | \$  | 111,984 | 342    | \$  | 251,658 | 778     | \$  | 492,237 | 558    | \$ | 401,262   | 3957    | \$   | 3,309,371 |
| Credit              | 12     | \$     | (1,144)   | 6      | \$         | (367)   | 8          | \$ | (1,796) | 11     | \$  | (6,680) | 28     | \$  | (3,361) | 54      | \$  | (7,352) | 556    | \$ | (115,646) | 675     | \$   | (136,346) |
| GRAND TOTAL         | 1121   | \$     | 1,332,710 | 654    | \$         | 472,412 | 336        | \$ | 243,801 | 205    | \$  | 105,303 | 370    | \$  | 248,298 | 832     | \$  | 484,885 | 1114   | \$ | 285,617   | 4632    | \$   | 3,173,025 |



|            | Nov-22 | Dec-22 | Jan-23 | Feb-23 | Mar-23 | Apr-23 |
|------------|--------|--------|--------|--------|--------|--------|
| Medicare   | 4.8%   | 4.9%   | 4.1%   | 3.8%   | 4.3%   | 6.0%   |
| Medicaid   | 21.0%  | 20.0%  | 21.5%  | 19.0%  | 20.1%  | 14.1%  |
| Commercial | 17.4%  | 17.6%  | 19.5%  | 27.6%  | 31.3%  | 29.9%  |
| Work Comp  | 26.9%  | 32.9%  | 39.3%  | 22.4%  | 19.7%  | 21.4%  |



CONSENT AGENDA PACKET 5/25/2023

7 of 11



6 Month Aging

# **DENIAL MANAGEMENT**



CONSENT AGENDA PACKET 5/25/2023 Page 23 of 30

 Page 23 of 30
 OutPartnering™ | Management | Consulting | Staffing

 Patient Access | Health Information Management | Patient Financial Services | Information Technology



# **CLAIM SUBMIT EFFICIENCY & DENIAL RESOLUTION**



CONSENT AGENDA PACKET