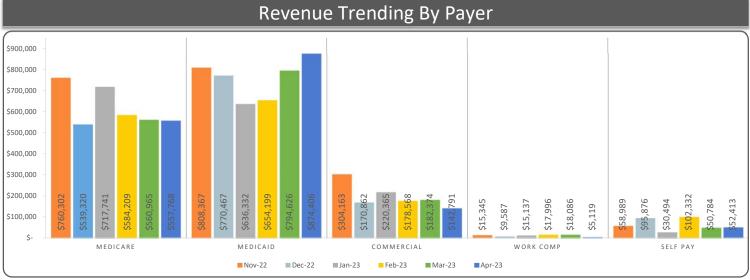

\$ | 97,212    | \$<br>101,982   | \$<br>81,299    | \$<br>91,154    | \$ | 114,603   | \$<br>78,345    | \$<br>58,989    | \$<br>95,876    | \$<br>30,494    | \$<br>102,332   | \$<br>50,784    | \$<br>52,413    | \$<br>82,195        |
| TOTAL                 | \$<br>1,384,159 | \$ | 1,464,711 | \$<br>1,474,557 | \$<br>1,510,151 | \$<br>1,582,735 | \$ | 1,637,530 | \$<br>1,525,240 | \$<br>1,947,165 | \$<br>1,586,113 | \$<br>1,620,070 | \$<br>1,537,305 | \$<br>1,606,835 | \$<br>1,632,497 | \$<br>1,577,621     |
| AVERAGE DAILY REVENUE | \$<br>49,141    | \$ | 48,784    | \$<br>47,510    | \$<br>48,363    | \$<br>49,646    | \$ | 51,418    | \$<br>51,582    | \$<br>56,153    | \$<br>54,984    | \$<br>56,015    | \$<br>52,705    | \$<br>52,936    | \$<br>52,491    | \$<br>51,671        |





CONSENT AGENDA PACKET 5/25/2023



Patient Access | Health Information Management | Patient Financial Services | Information Technology

# **CASH DETAIL**

| PAYER                |    | Apr-22    |    | May-22    |    | Jun-22    |    | Jul-22  |    | Aug-22    | :  | Sep-22    | Oct-22          |    | Nov-22  |    | Dec-22    |    | Jan-23   |    | Feb-23    |    | Mar-23    |    | Apr-23  |    | 13 Month<br><u>Average</u> |
|----------------------|----|-----------|----|-----------|----|-----------|----|---------|----|-----------|----|-----------|-----------------|----|---------|----|-----------|----|----------|----|-----------|----|-----------|----|---------|----|----------------------------|
| MEDICARE             |    |           |    |           |    |           |    |         |