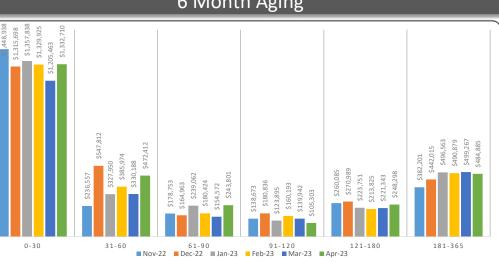

96) | 11     | \$  | (6,680) | 28     | \$  | (3,361) | 54      | \$  | (7,352) | 556    | \$ | (115,646) | 675     | \$   | (136,346) |
| GRAND TOTAL         | 1121   | \$     | 1,332,710 | 654    | \$         | 472,412 | 336        | \$ | 243,801 | 205    | \$  | 105,303 | 370    | \$  | 248,298 | 832     | \$  | 484,885 | 1114   | \$ | 285,617   | 4632    | \$   | 3,173,025 |



|            | Nov-22 | Dec-22 | Jan-23 | Feb-23 | Mar-23 | Apr-23 |
|------------|--------|--------|--------|--------|--------|--------|
| Medicare   | 4.8%   | 4.9%   | 4.1%   | 3.8%   | 4.3%   | 6.0%   |
| Medicaid   | 21.0%  | 20.0%  | 21.5%  | 19.0%  | 20.1%  | 14.1%  |
| Commercial | 17.4%  | 17.6%  | 19.5%  | 27.6%  | 31.3%  | 29.9%  |
| Work Comp  | 26.9%  | 32.9%  | 39.3%  | 22.4%  | 19.7%  | 21.4%  |



CONSENT AGENDA PACKET 5/25/2023

7 of 11



6 Month Aging

# **DENIAL MANAGEMENT**



CONSENT AGENDA PACKET 5/25/2023 Page 23 of 30

 Page 23 of 30
 OutPartnering™ | Management | Consulting | Staffing

 Patient Access | Health Information Management | Patient Financial Services | Information Technology



# **CLAIM SUBMIT EFFICIENCY & DENIAL RESOLUTION**



CONSENT AGENDA PACKET 5/25/2023

 Page 25 of 30
 OutPartnering™ | Management | Consulting | Staffing

 Patient Access | Health Information Management | Patient Financial Services | Information Technology



# **UNBILLED & INVENTORY**

|                                |                                       | Apr      | -22                  | May-22            | Jun-22                    | Jul-22       | Aug-22       | s           | ep